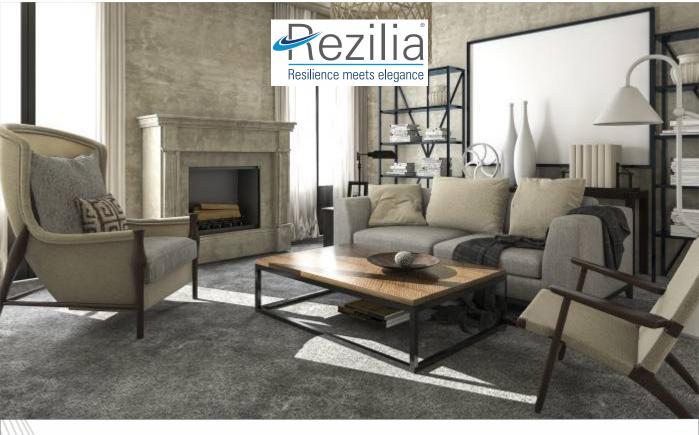

What is Rezilia \*?
Rezilia \* is a high performance BCF yarn
specially designed to suit the needs of modern
residential spaces.

Rezilia® is used to produce extremely soft carpets & rugs, available in 2.5 dpf & above.

Why Rezilia®?
Rezilia® offers softness with performance.

**Excellent colour fastness & brilliant shades.** 

Rezilia's **high resilience** & **bulk** assures the **carpet's durability**.

Floor coverings made from Rezilia® are inherently UV, stain, bleach & fade resistant.